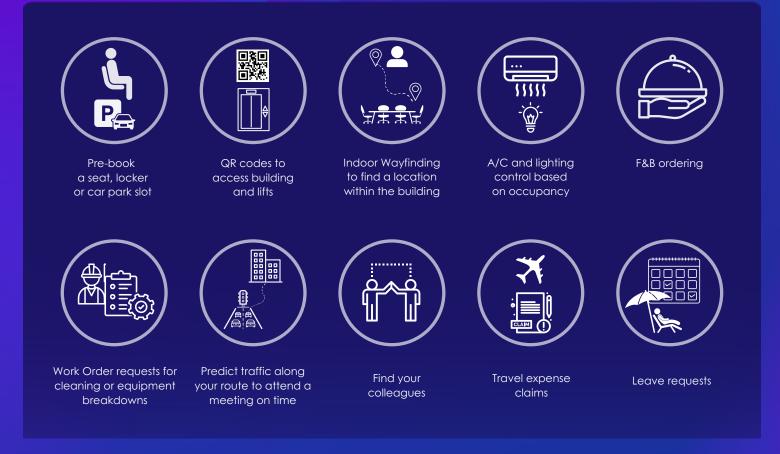

## **Smart Workplace Solution** for an Financial Services in Australia

Optimise your business operations and enhance workplace efficiency by leveraging the benefits of automation technology and data-driven insights. Discover how small and medium-sized enterprises (SMEs) can reduce energy bills by 18 to 25% with energyefficient measures, and help your employees save valuable time, increase productivity and significantly increase your overall revenue.